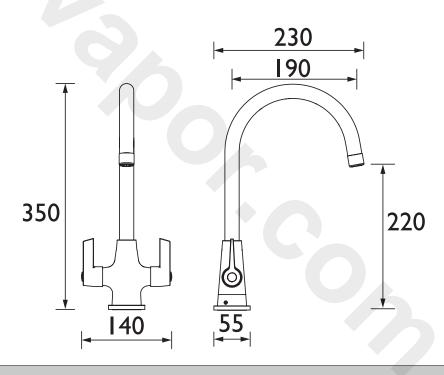

### Dimensions (measurements in mm)

| Flow Rates (I/min)     |      |      |      |      |      |      |  |  |
|------------------------|------|------|------|------|------|------|--|--|
| System Pressure (bar)  | 0.4  | 0.5  | 1    | 2    | 3    | 5    |  |  |
| EC SNK EF C TO (mixed) | 10.8 | 12.0 | 17.0 | 24.1 | 29.5 | 38.1 |  |  |